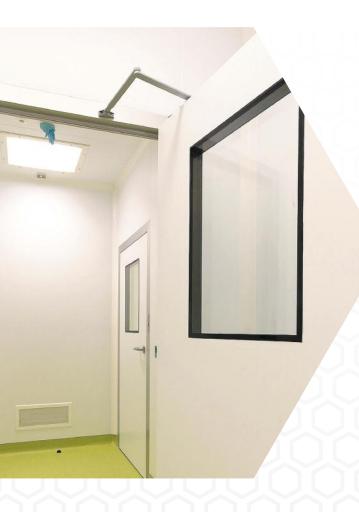

## Fully Flush Cleanroom Door

Seamless integration with our flush cleanroom system

The Puracore® flush door offers a fully flush solution to both faces. It integrates with the Puracore® panel system seamlessly and is available in a large range of different accessories and interlocking systems.

## **Fully Flush Cleanroom Door**

- Leaf thickness 50mm with dimensions made to order - tailored to each project requirements
- Handles and accessories available in, but not limited to; stainless steel, steel and nylon
- Drop seals included as standard
- Traffic lights and interlocking systems available