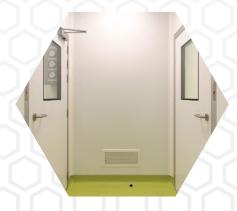

## Fully Flush Cleanroom Door

Seamless integration with our flush cleanroom system

The Puracore® flush door offers a fully flush solution to both faces. It integrates with the Puracore® panel system seamlessly and is available in a large range of different accessories and interlocking systems.

## **Fully Flush Cleanroom Door**

- Leaf thickness 50mm with dimensions made to order - tailored to each project requirements
- Handles and accessories available in, but not limited to; stainless steel, steel and nylon
- Drop seals included as standard
- Traffic lights and interlocking systems available