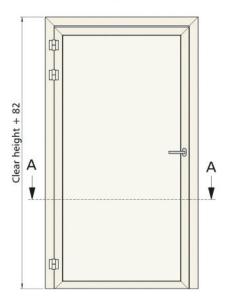

## **Summary Specification**

| Overall Thickness    | 50mm                                                |
|----------------------|-----------------------------------------------------|
| Clear Width & Height | Made to order                                       |
| Dimensions           | Made to order. Leaf thickness 50mm                  |
| Finish               | PVC/powder coat                                     |
| Vision Panel         | Glazed 6mm glass, single or double glazed, standard |
|                      | dimensions: 300mmx400mm, 400mmx600mm,               |
|                      | 500mmx800mm - other sizes by special request.       |
|                      | Half glass door leaf option also available          |
| Drop Seal            | Drop seal fitted as standard                        |
| Standard Furniture   | Surface mounted door closer                         |
|                      | Nylon/stainless steel/steel handles                 |
|                      | Stainless steel non-flush mount hinges and screw-in |
|                      | flush strike plate                                  |
| Thickness            | 50mm                                                |
| Dimensions           | Made to order                                       |
| Material             | Silver anodised or aluminium extruded flush frame   |
| Seal                 | Silicone, PVC or EPDF gasket bounded to surround    |
|                      |                                                     |