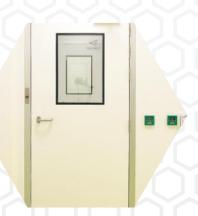

## **Fully Flush Cleanroom Door**

- Leaf thickness 50mm with dimensions made to order - tailored to each project requirements
- Handles and accessories available in, but not limited to; stainless steel, steel and nylon
- Drop seals included as standard
- Traffic lights and interlocking systems available

## **Summary Specification**

| Overall Thickness    | 50mm                                                |
|----------------------|-----------------------------------------------------|
| Clear Width & Height | Made to order                                       |
| Dimensions           | Made to order. Leaf thickness 50mm                  |
| Finish               | PVC/powder coat                                     |
| Vision Panel         | Glazed 6mm glass, single or double glazed, standard |
|                      | dimensions: 300mmx400mm, 400mmx600mm,               |
|                      | 500mmx800mm - other sizes by special request.       |
|                      | Half glass door leaf option also available          |
| Drop Seal            | Drop seal fitted as standard                        |
| Standard Furniture   | Surface mounted door closer                         |
|                      | Nylon/stainless steel/steel handles                 |
|                      | Stainless steel non-flush mount hinges and screw-in |
|                      | flush strike plate                                  |
| Thickness            | 50mm                                                |
| Dimensions           | Made to order                                       |
| Material             | Silver anodised or aluminium extruded flush frame   |
| Seal                 | Silicone, PVC or EPDF gasket bounded to surround    |
|                      |                                                     |