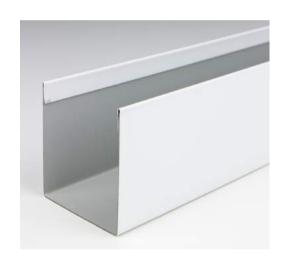

## Puracore Channel Base

| Summary Specification |                                                                                                                                                                      |
|-----------------------|----------------------------------------------------------------------------------------------------------------------------------------------------------------------|
| Thickness             | 0.5 mm                                                                                                                                                               |
| Standard Dimensions   | 50 x 50 x 50 mm with 10mm fold & crush to both legs                                                                                                                  |
| Max. Length           | 3000 mm                                                                                                                                                              |
| Material              | Galvanised Steel Substrate / Stainless Steel                                                                                                                         |
| Finish                | PVC Laminate / P.E.T<br>White Polyester Painted / Primer Painted /<br>Brushed Stainless Steel                                                                        |
| Colour                | Finish to suit panels                                                                                                                                                |
| Fixing                | Fixed directly to existing floor with hammer screw or fixing suitable for floor substrate                                                                            |
| Sealing               | <ul> <li>Panel fits directly into channel and can be sealed with a proprietary sealant</li> <li>Base channel can also be sealed at the flooring interface</li> </ul> |