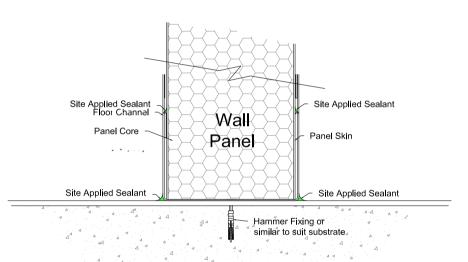

## Puracore Channel Base

| Summary Specification |                                                                                                                                                                      |
|-----------------------|----------------------------------------------------------------------------------------------------------------------------------------------------------------------|
| Thickness             | 0.5 mm                                                                                                                                                               |
| Standard Dimensions   | 50 x 50 x 50 mm with 10mm fold & crush to both legs                                                                                                                  |
| Max. Length           | 3000 mm                                                                                                                                                              |
| Material              | Galvanised Steel Substrate / Stainless Steel                                                                                                                         |
| Finish                | PVC Laminate / P.E.T<br>White Polyester Painted / Primer Painted /<br>Brushed Stainless Steel                                                                        |
| Colour                | Finish to suit panels                                                                                                                                                |
| Fixing                | Fixed directly to existing floor with hammer screw or fixing suitable for floor substrate                                                                            |
| Sealing               | <ul> <li>Panel fits directly into channel and can be sealed with a proprietary sealant</li> <li>Base channel can also be sealed at the flooring interface</li> </ul> |